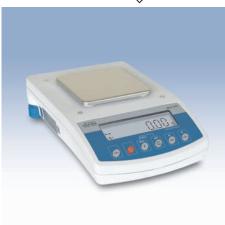

## PHARMACEUTICAL BALANCES WLC C/2

Pharmaceutical balances series WLC C/2 are designed for fast and precise mass determination in laboratory and industrial conditions. They can also be used in areas with no access to mains (230V), as their standard equipment they includes internal rechargeable battery and RS 232 output. All kinds of this balance are equipped with stainless steel weighing platform and backlit LCD display providing good reading of weighing result.